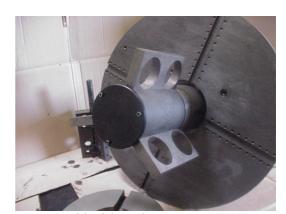

## US150 Option No. 7: **KIT for 24**"

The portable bevelling machimne US150 is designed especially for bevelling, facing and counterboring on tubes from ID 150 mm up to OD508 mm.

The kit 24" extends the working range of the US150 up to OD 24" (610 mm).

## The kit includes:

- 1 tool holder plate 24"
- 1 blade stiffener
- special basic clamping blades for diameters from 330 mm

When using the kit on diameter 24" the maximum wall thickness for bevelling is limited on 22 mm. For heavier wall thickness the use of a copying carriage is recommended.

The standard tool holder plate is easily replaced by the bigger one.

Standard tool holder plate

24"- tool holder plate