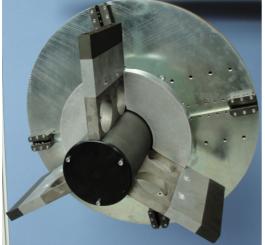

The standard tool holder plate is easily replaced by the bigger one.

Standard tool holder plate

24"- tool holder plate