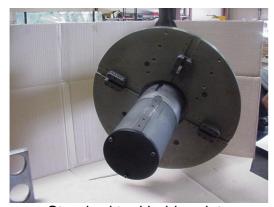

The standard tool holder plate is easily replaced by the bigger one.

Standard tool holder plate

24"- tool holder plate