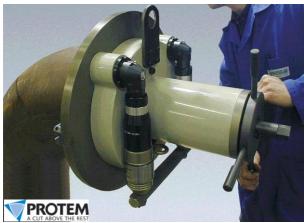

## US150 Option No. 7: **KIT for 24**"

The portable bevelling machimne US150 is designed especially for bevelling, facing and counterboring on tubes from ID 150 mm up to OD508 mm.

The kit 24" extends the working range of the US150 up to OD 24" (610 mm).

## The kit includes:

- 1 tool holder plate 24"
- 1 blade stiffener
- special basic clamping blades for diameters from 330 mm

When using the kit on diameter 24" the maximum wall thickness for bevelling is limited on 22 mm. For heavier wall thickness the use of a copying carriage is recommended.